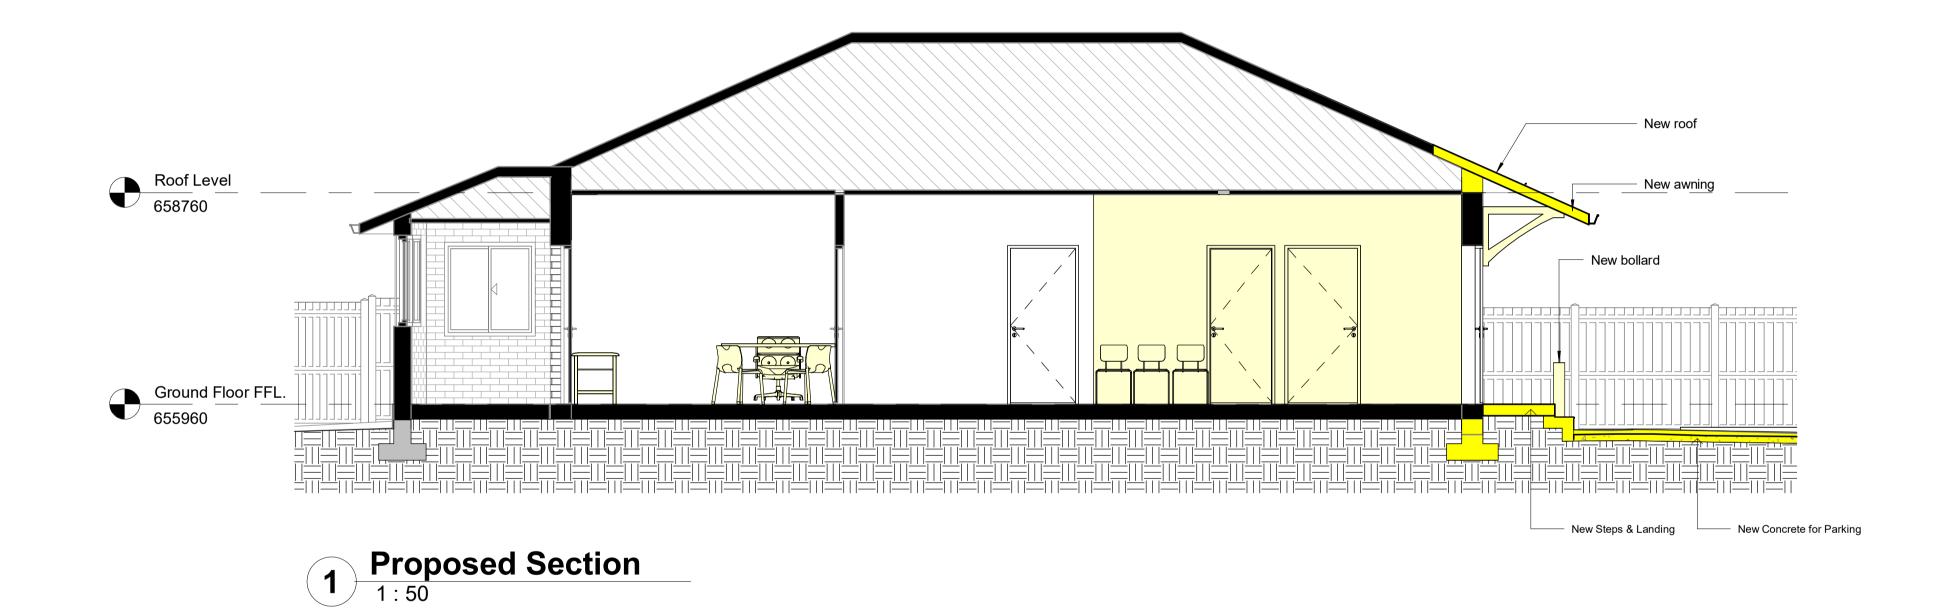

0m 0.5m 1m 1.5m 2m 2.5m Scale Bar 1:50

| <b>NOT For Construction</b> |  |  |
|-----------------------------|--|--|
|                             |  |  |
| RY ISSUE                    |  |  |
| VI 1000L                    |  |  |
|                             |  |  |
|                             |  |  |
|                             |  |  |
|                             |  |  |
|                             |  |  |
|                             |  |  |

DA.310 A

SCALE

21.10.24

A1 @ As indicated