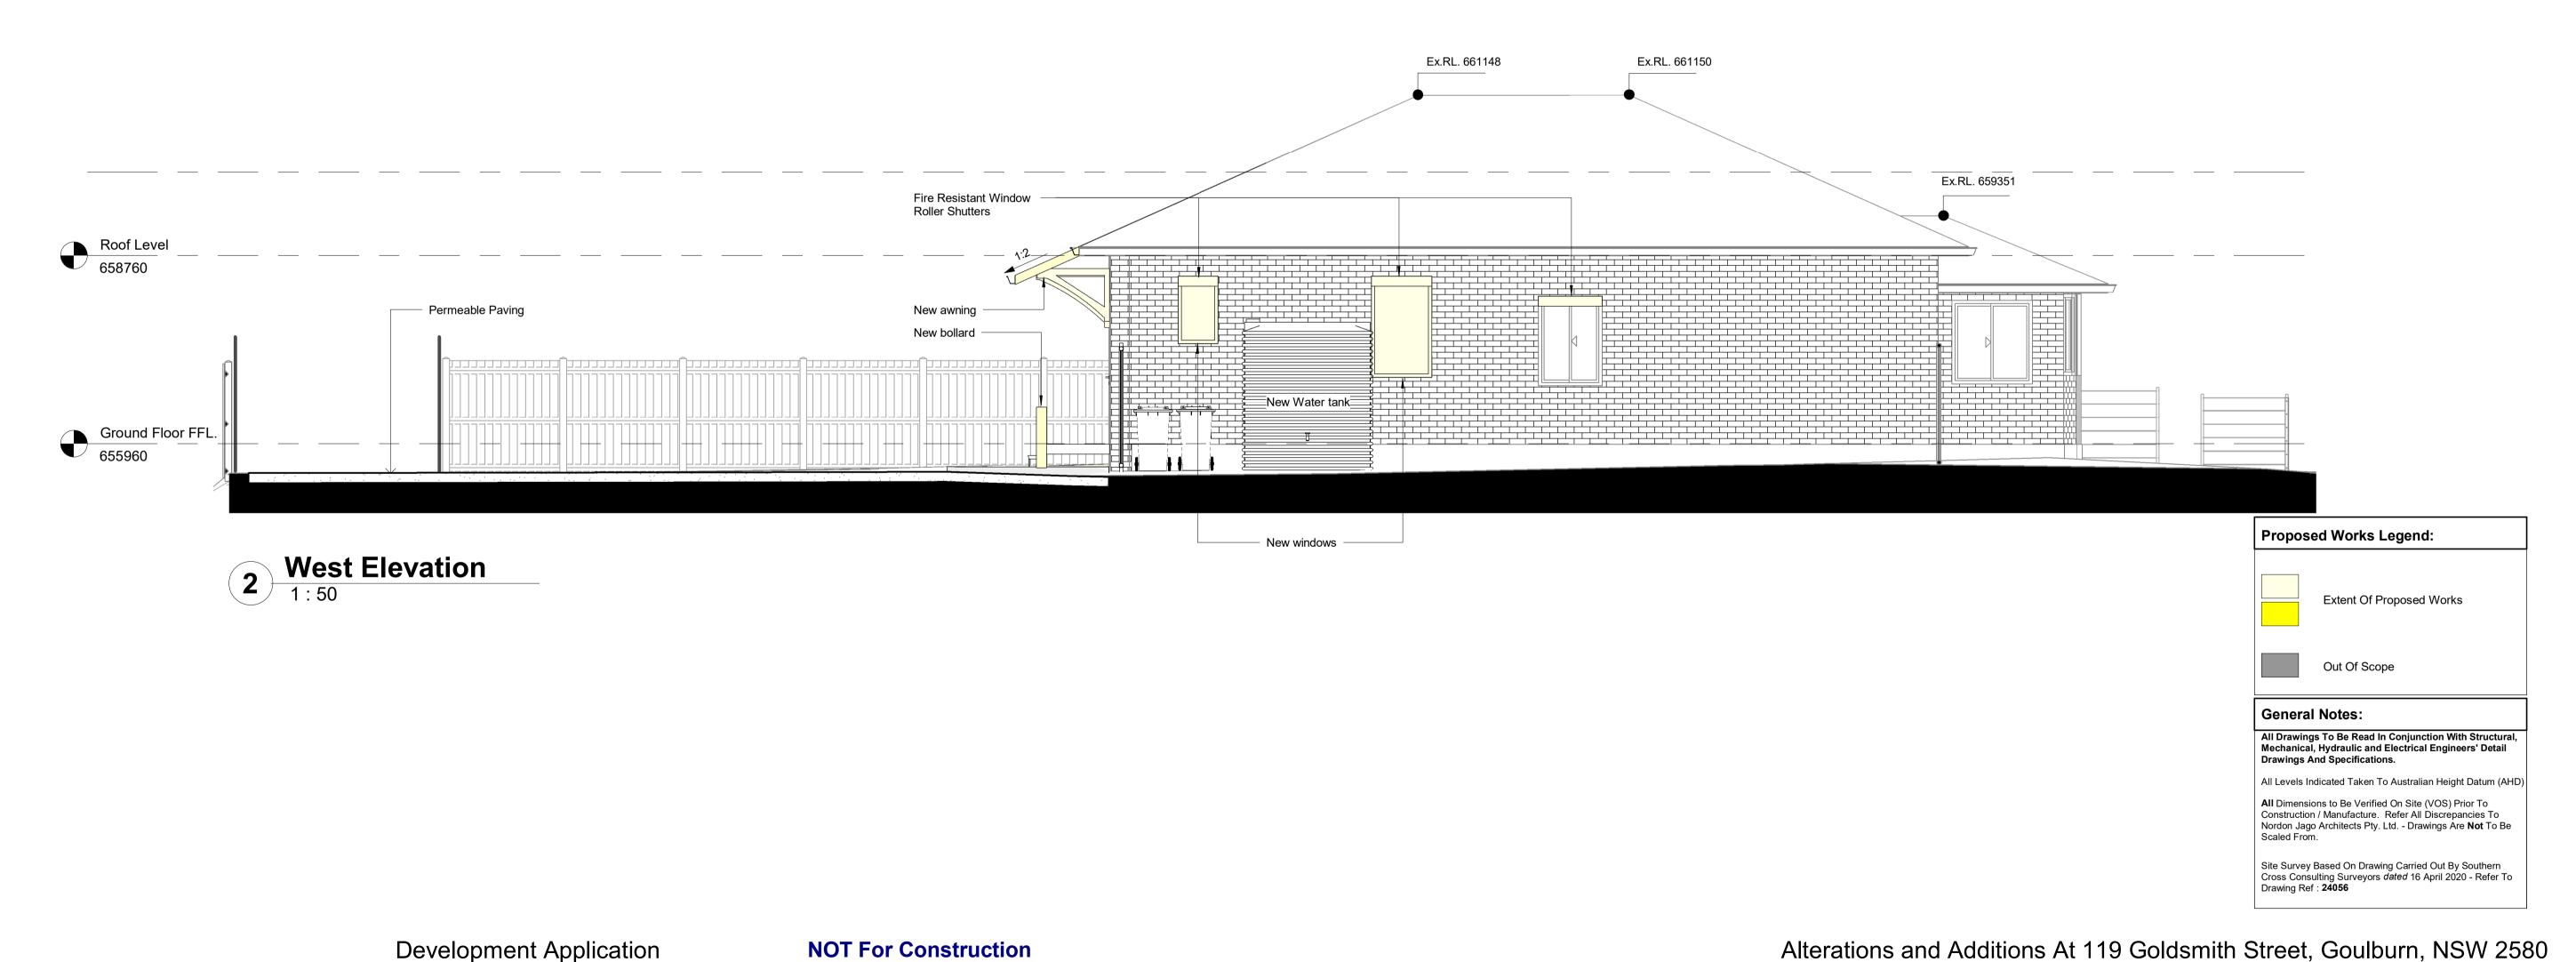

| lte | eratio | ns and Additions At 119 Goldsmith Street, Goull                                                                                | ourn, I | NSW 2580          |             |
|-----|--------|--------------------------------------------------------------------------------------------------------------------------------|---------|-------------------|-------------|
|     |        | J:\RIE\23256 Goldsmith Street\4 NJA Documentation\5 CADD\3 DA\01 Model\RIE 23256_DA_ Goldsmith Street Goulbum_R24_14062024.rvt | JOB No. | 23256             | _           |
|     | TITLE  |                                                                                                                                | DATE    | 21.10.24          |             |
|     |        | Proposed Elevations                                                                                                            | SCALE   | A1 @ As indicated | s indicated |
|     |        | 1 Toposod Elevations                                                                                                           | DWG No. |                   |             |
|     |        |                                                                                                                                |         | DA.210 A          |             |

| 0m 0.5m 1m<br>Scale Bar 1:50 | 1.5m 2m 2.5m | 5m |
|------------------------------|--------------|----|

| Alterations and Additions At 119 Goldsmith Street, Goulburn, NSW 2580 |                                                                                                                                 |         |      |              |
|-----------------------------------------------------------------------|---------------------------------------------------------------------------------------------------------------------------------|---------|------|--------------|
|                                                                       | J:\RIE\23256 Goldsmith Street\4 NJA Documentation\5 CADD\3 DA\01 Model\RIE 23256_DA_ Goldsmith Street Goulburn_R24_14062024.rvt | JOB No. |      | 23256        |
| TITLE                                                                 | Proposed Elevations                                                                                                             | DATE    |      | 21.10.24     |
|                                                                       |                                                                                                                                 | SCALE   | A1 @ | As indicated |
|                                                                       |                                                                                                                                 | DWG No. |      |              |
|                                                                       |                                                                                                                                 |         | DA.2 | 211 A        |