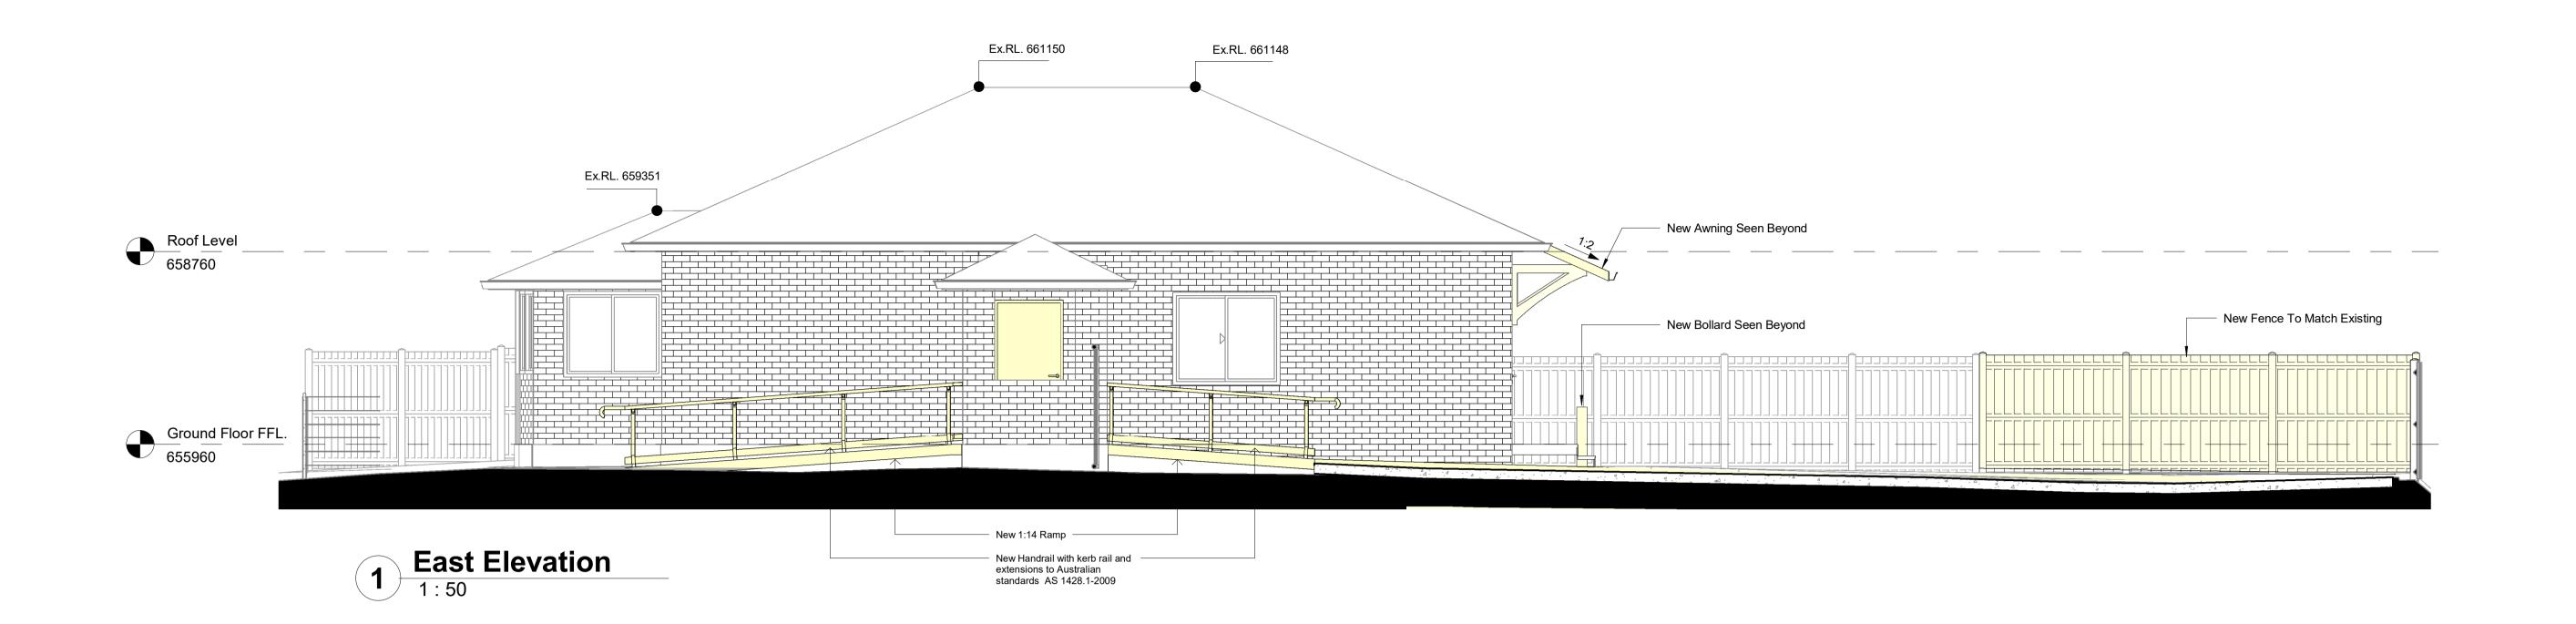

| lte | eratio | ns and Additions At 119 Goldsmith Street, Goull                                                                                | ourn, I | NSW 2580          |             |
|-----|--------|--------------------------------------------------------------------------------------------------------------------------------|---------|-------------------|-------------|
|     |        | J:\RIE\23256 Goldsmith Street\4 NJA Documentation\5 CADD\3 DA\01 Model\RIE 23256_DA_ Goldsmith Street Goulbum_R24_14062024.rvt | JOB No. | 23256             | _           |
|     | TITLE  |                                                                                                                                | DATE    | 21.10.24          |             |
|     |        | Proposed Elevations                                                                                                            | SCALE   | A1 @ As indicated | s indicated |
|     |        | 1 Toposod Elevations                                                                                                           | DWG No. |                   |             |
|     |        |                                                                                                                                |         | DA.210 A          |             |