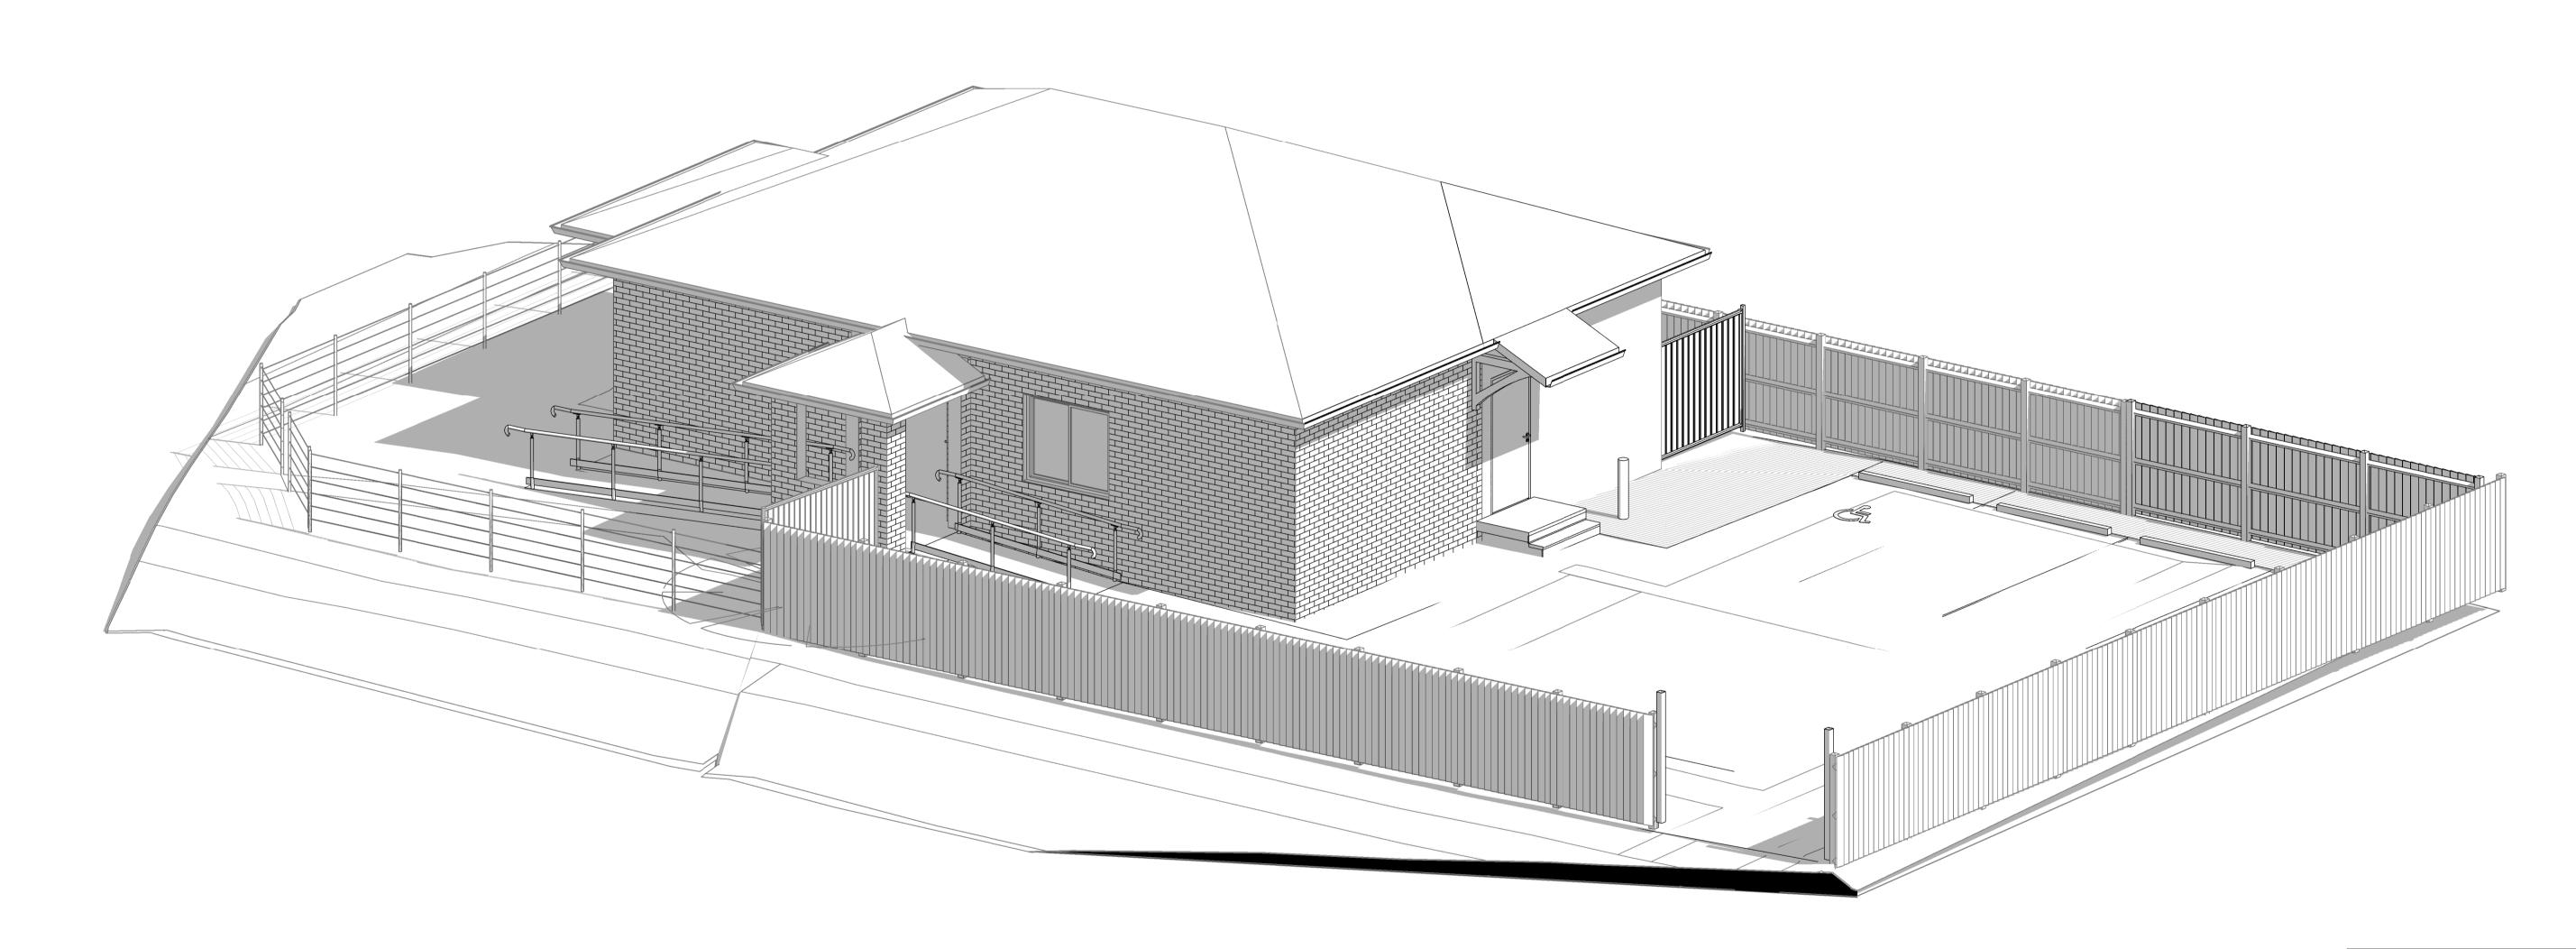

## Alterations and Additions At 119 Goldsmith Street, Goulburn, NSW 2580

| 0.00.0 |                                                                                                                                 | · · · · · · · · · · · · · · · · · · · |      |          |
|--------|---------------------------------------------------------------------------------------------------------------------------------|---------------------------------------|------|----------|
|        | J:\RIE\23256 Goldsmith Street\4 NJA Documentation\5 CADD\3 DA\01 Model\RIE 23256_DA_ Goldsmith Street Goulburn_R24_14062024.rvt | JOB No.                               |      | 23256    |
| TITLE  |                                                                                                                                 | DATE                                  |      | 21.10.24 |
|        | Cover Page                                                                                                                      | SCALE                                 | A1 @ | 1 : 100  |
|        | Sever rage                                                                                                                      | DWG No.                               |      |          |