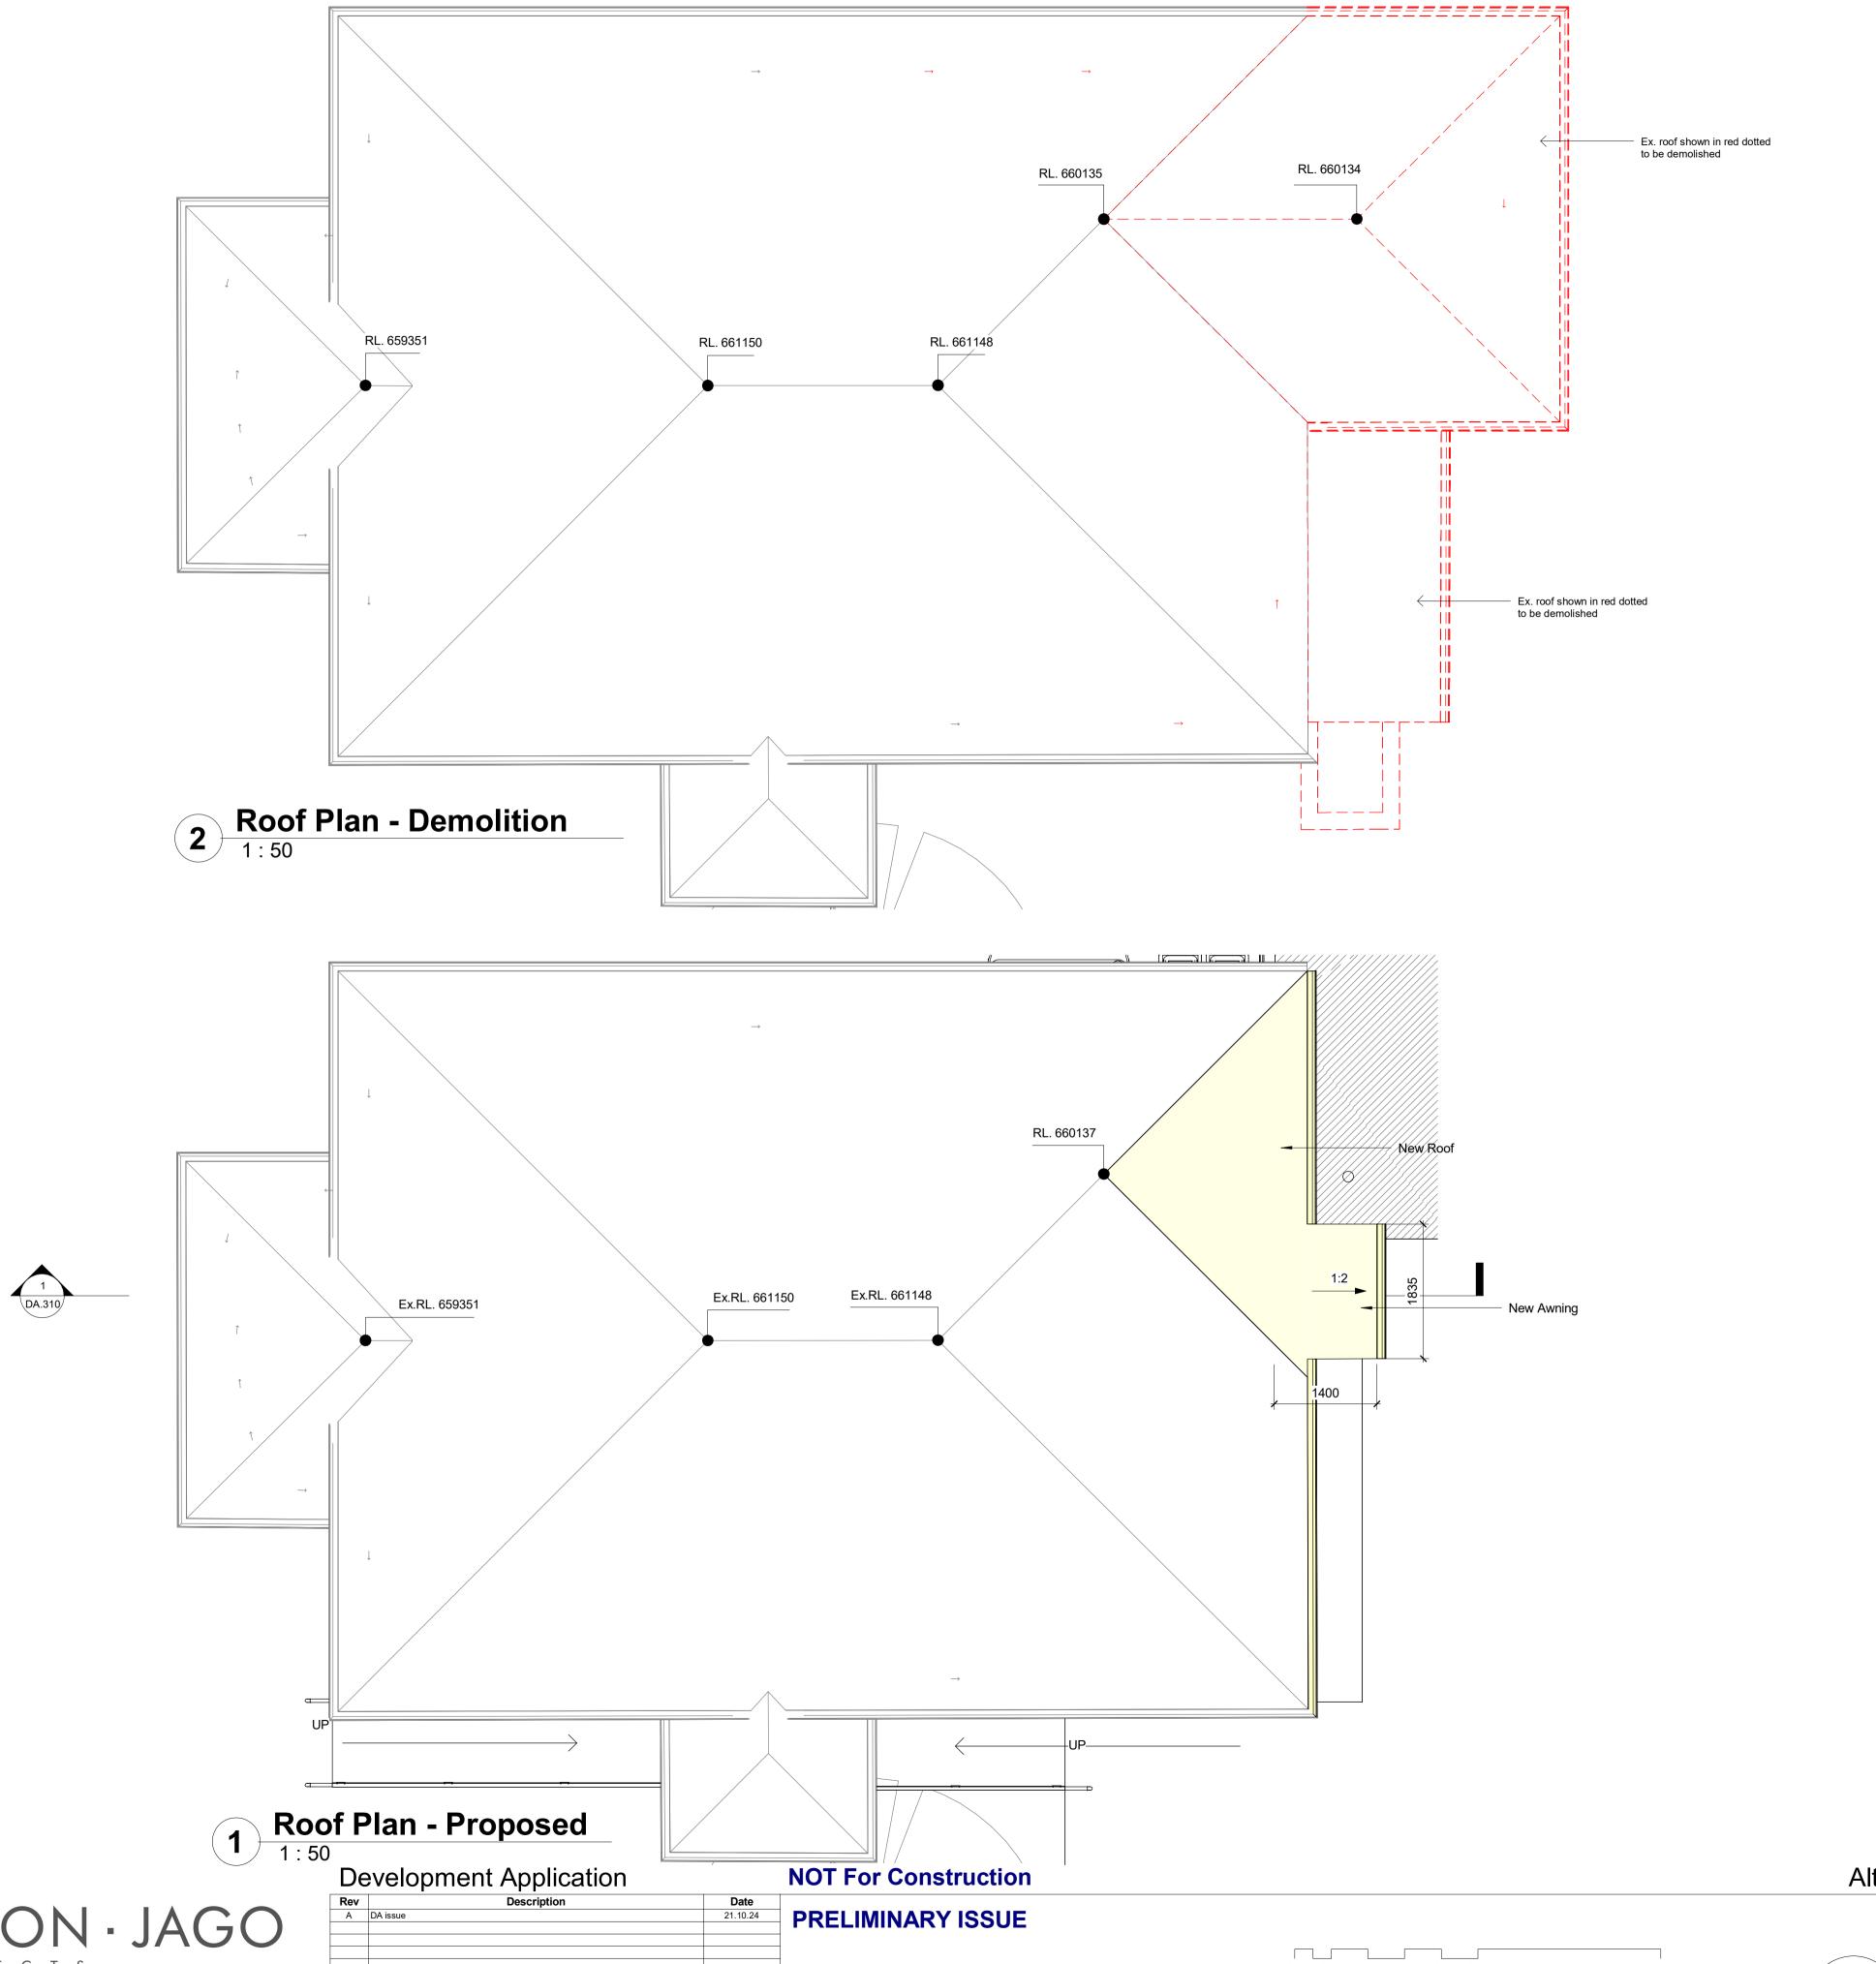

Alterations and Additions At 119 Goldsmith Street, Goulburn, NSW 2580

J:\RIE\23256 Goldsmith Street\4 NJA Documentation\5 CADD\3 DA\01 Model\RIE 23256\_DA\_ Goldsmith Street Goulburn\_R24\_14062024.rvt JOB No. 21.10.24 Roof Plan SCALE A1 @ As indicated DWG No.