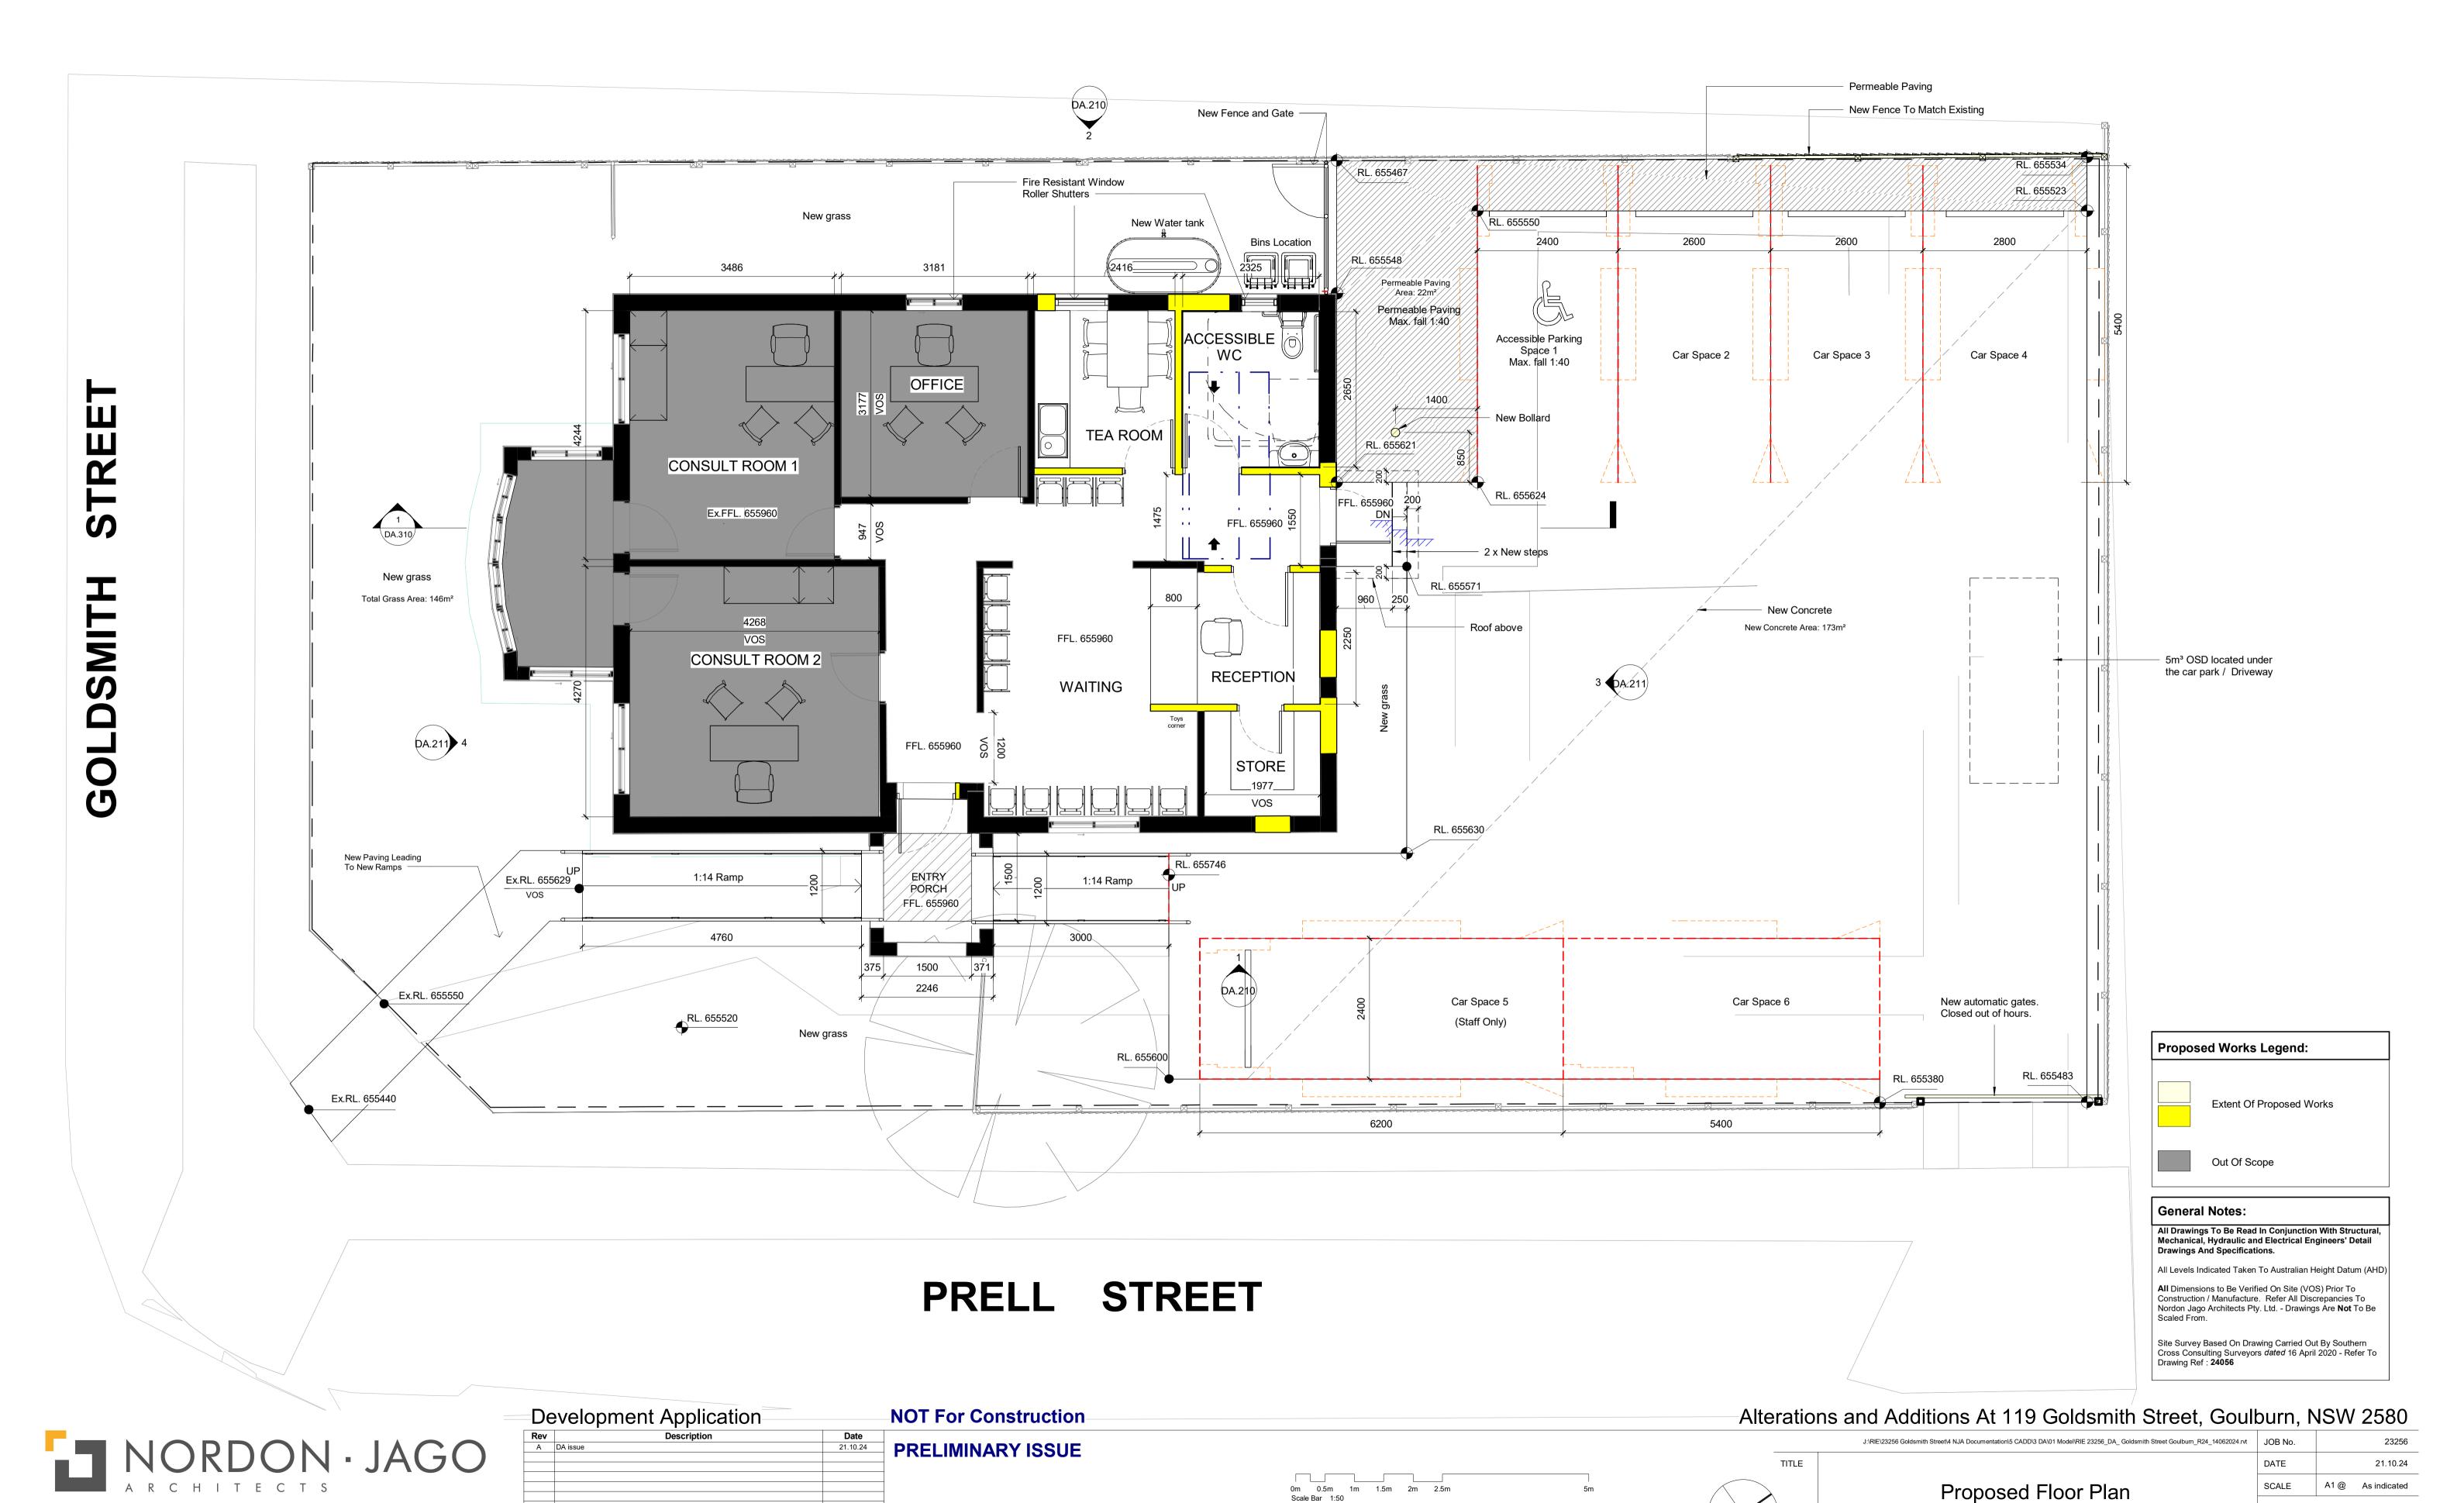

| Altera | atior | ns and Additions At 119 Goldsmith Street, Goull                                                                                | ourn, N | NSW 2580          |
|--------|-------|--------------------------------------------------------------------------------------------------------------------------------|---------|-------------------|
|        |       | J:\RIE\23256 Goldsmith Street\4 NJA Documentation\5 CADD\3 DA\01 Model\RIE 23256_DA_ Goldsmith Street Goulbum_R24_14062024.rvt | JOB No. | 23256             |
| <br>T  | TITLE |                                                                                                                                | DATE    | 21.10.24          |
|        |       | Daniel PC and Dlane                                                                                                            | SCALE   | A1 @ As indicated |