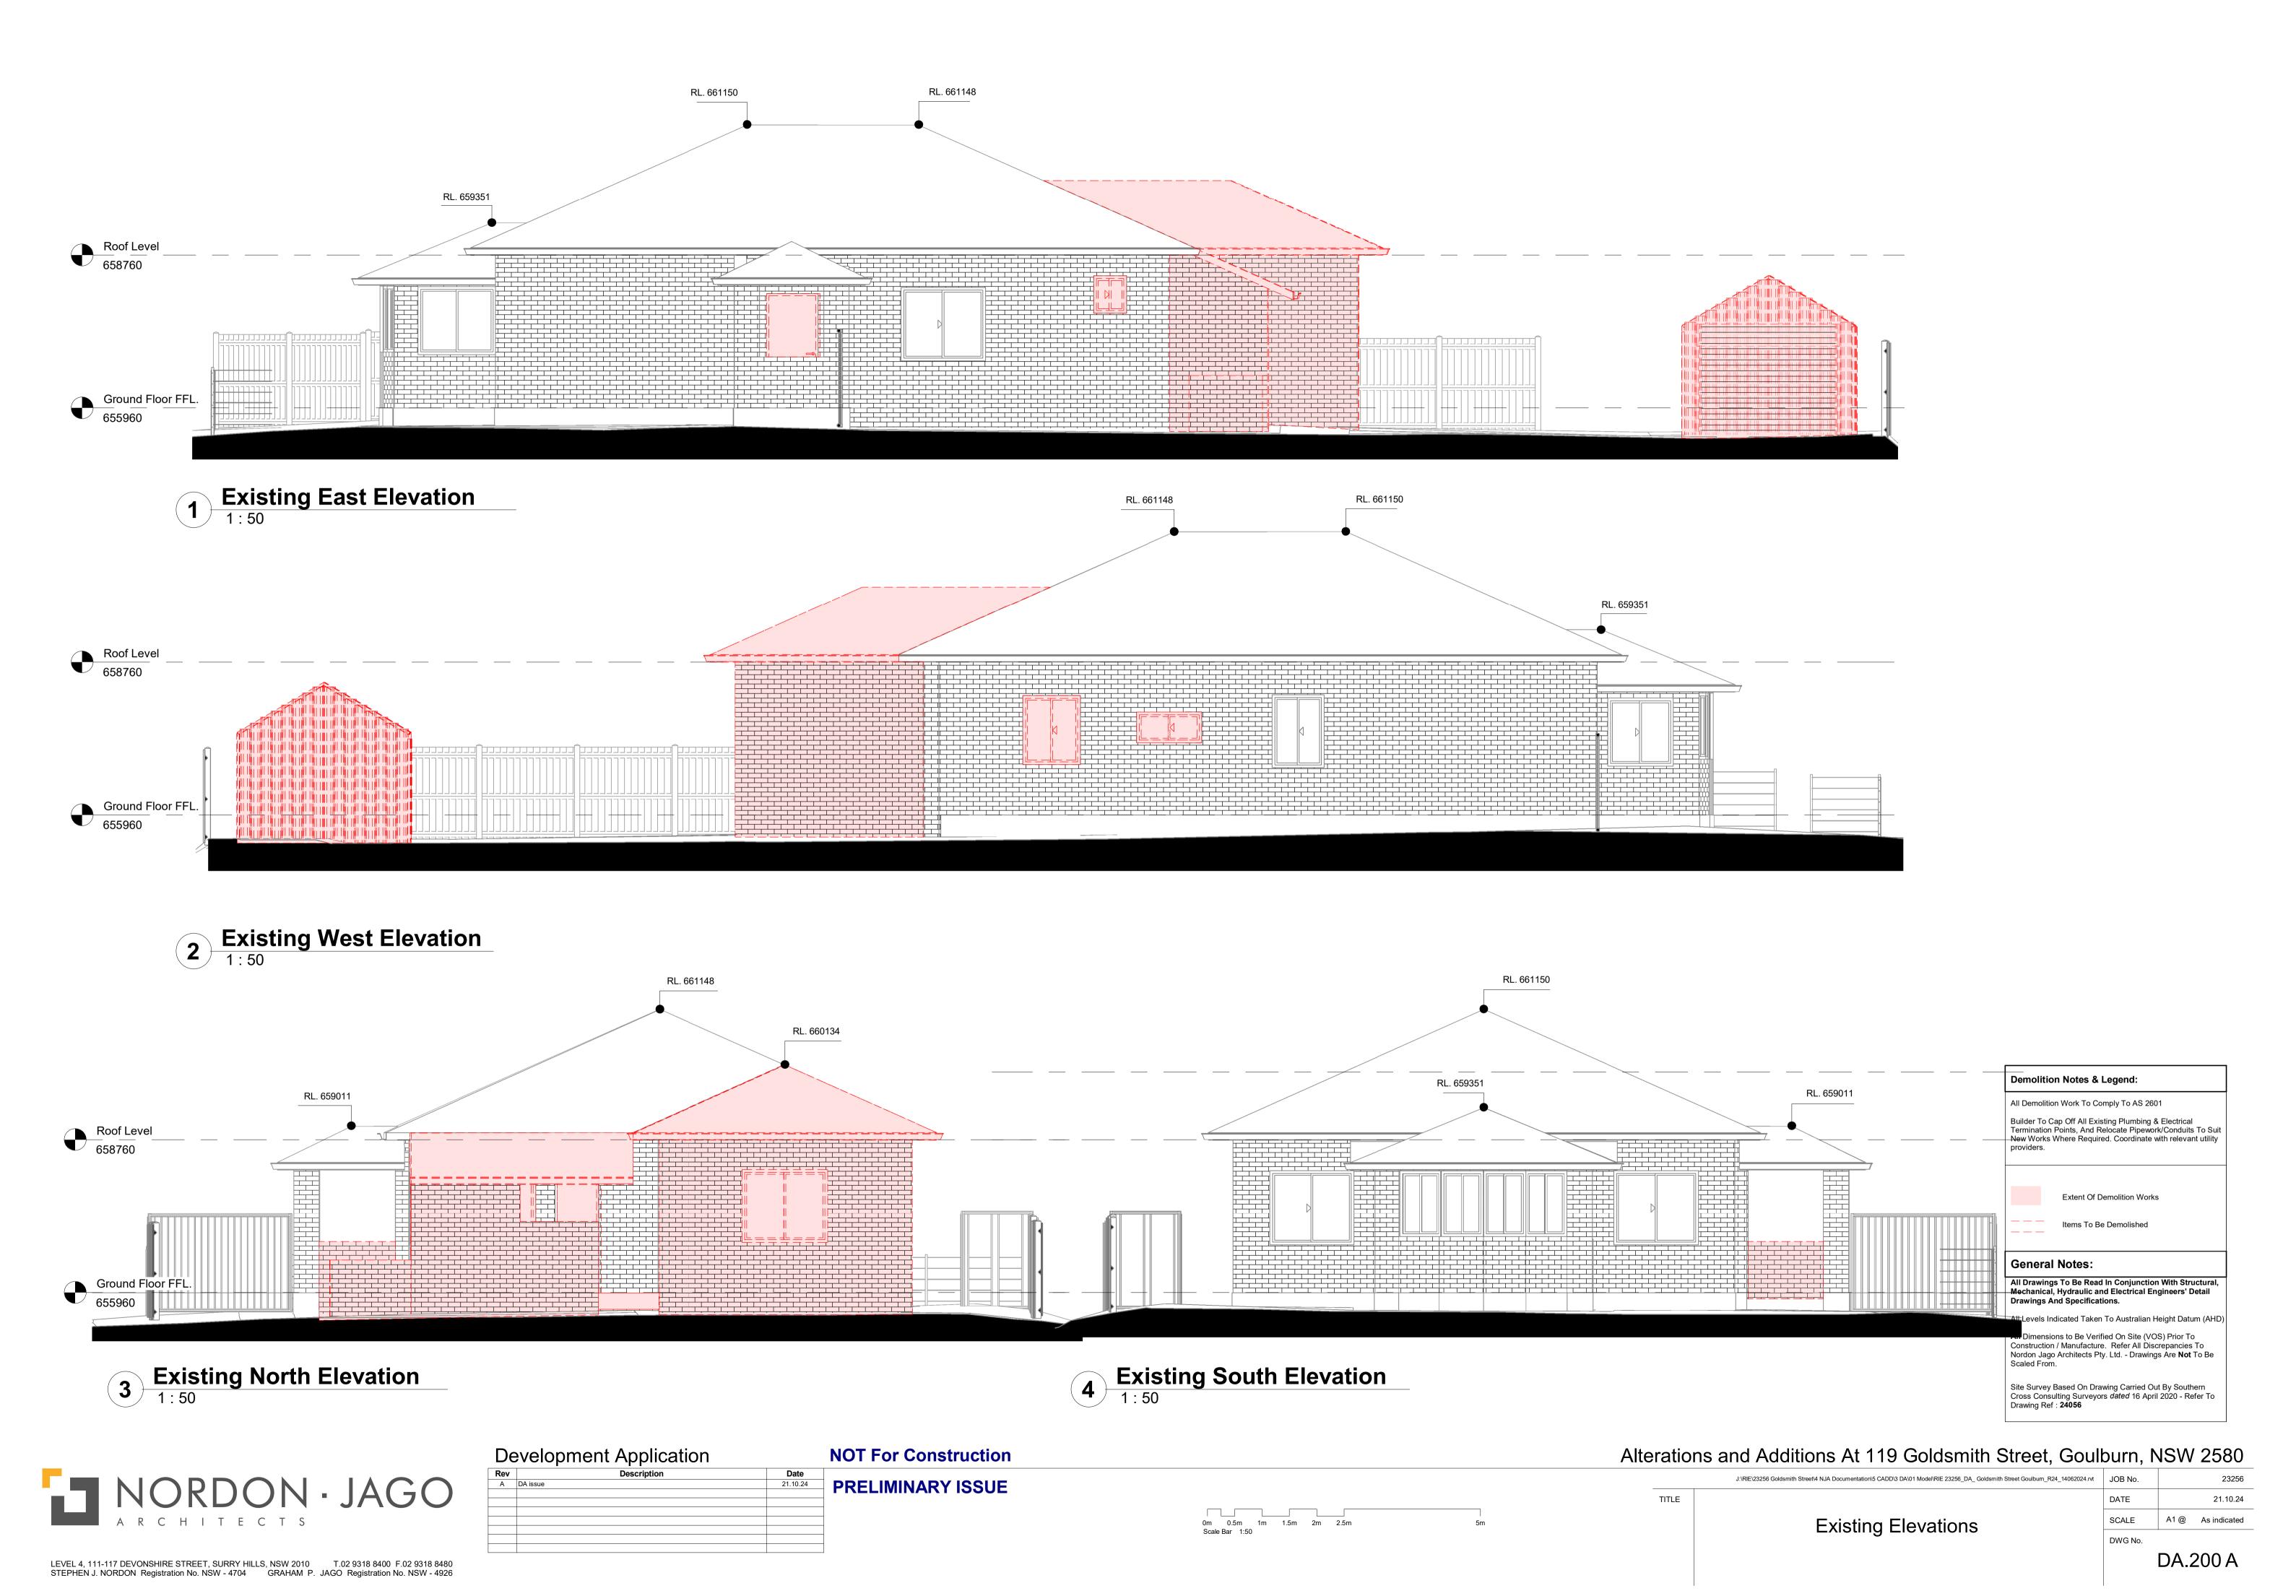

## General Notes:

All Drawings To Be Read In Conjunction With Structural, Mechanical, Hydraulic and Electrical Engineers' Detail Drawings And Specifications.

All Levels Indicated Taken To Australian Height Datum (AHD)

All Dimensions to Be Verified On Site (VOS) Prior To
Construction / Manufacture. Refer All Discrepancies To
Nordon Jago Architects Pty. Ltd. - Drawings Are Not To Be
Scaled From.

Site Survey Based On Drawing Carried Out By Southern Cross Consulting Surveyors *dated* 16 April 2020 - Refer To Drawing Ref : **24056** 