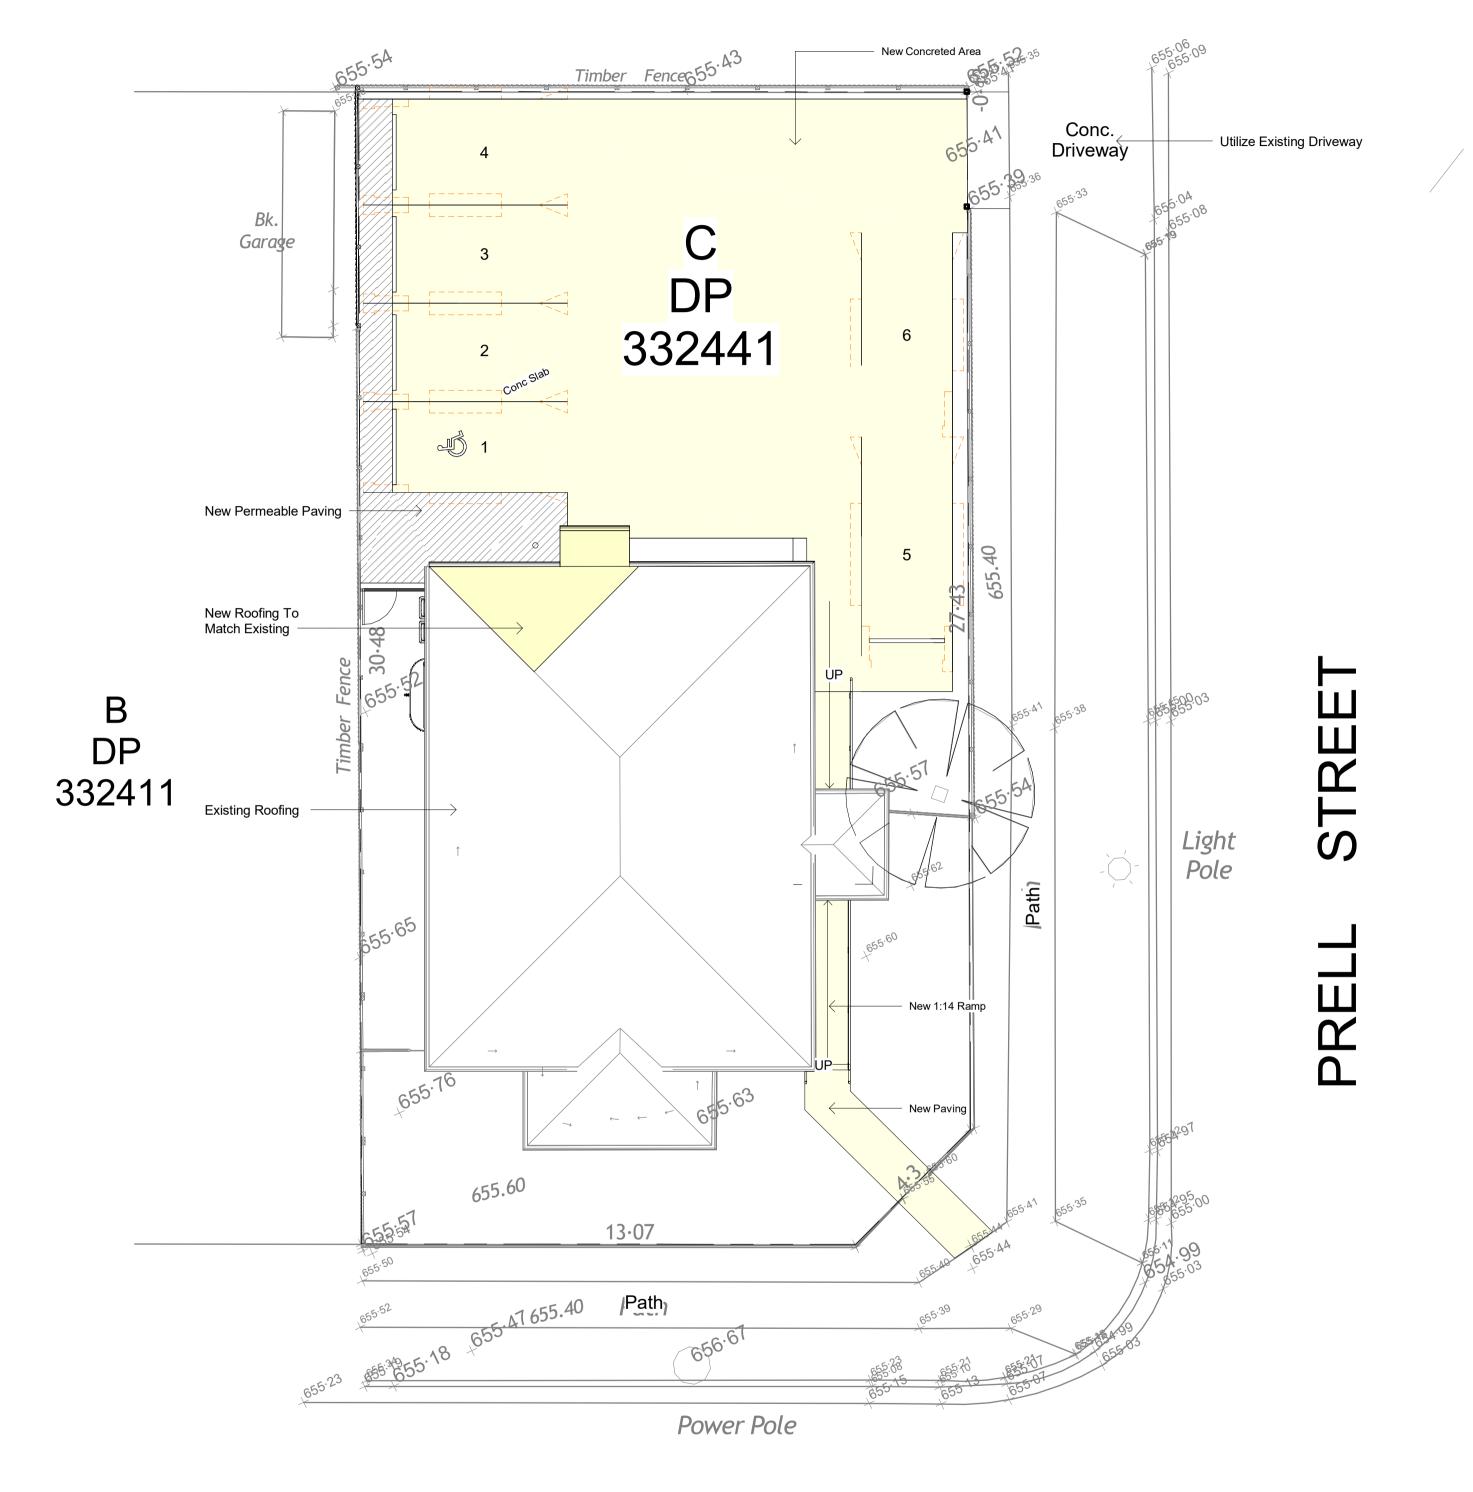

Site Plan

1:100

LEVEL 4, 111-117 DEVONSHIRE STREET, SURRY HILLS, NSW 2010 T.02 9318 8400 F.02 9318 8480 STEPHEN J. NORDON Registration No. NSW - 4704 GRAHAM P. JAGO Registration No. NSW - 4926

| De  | velopment Application |          | NOT For Construction    |
|-----|-----------------------|----------|-------------------------|
| Rev | Description           | Date     |                         |
| Α   | DA issue              | 21.10.24 | PRELIMINARY ISSUE       |
|     |                       |          |                         |
|     |                       |          |                         |
|     |                       |          | 0m 0.5m 1m 1.5m 2m 2.5m |
|     |                       |          | Scale Bar 1:50          |
|     |                       |          |                         |
|     |                       |          |                         |
|     |                       |          |                         |