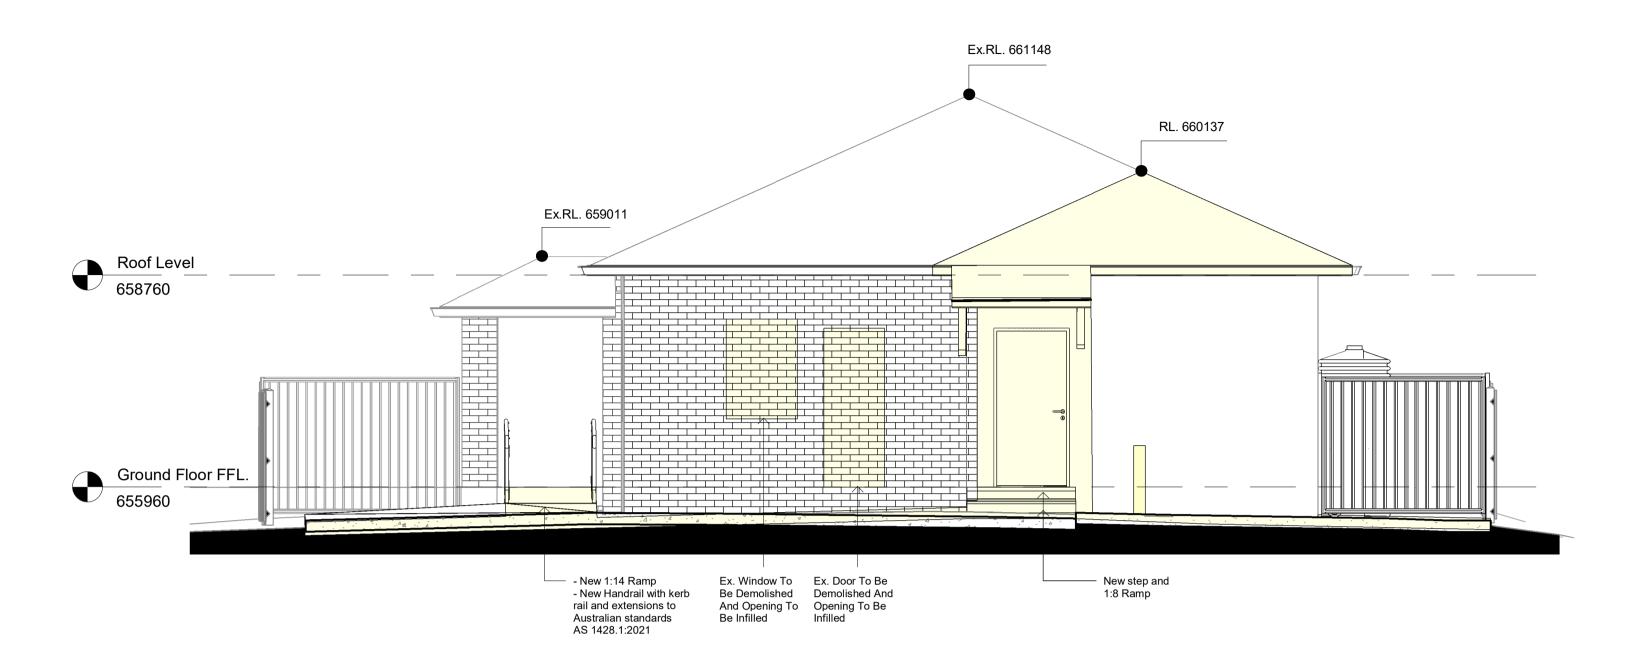

| lte | eratio | ns and Additions At 119 Goldsmith Street, Goull                                                                                | ourn, I | NSW 2580          |             |
|-----|--------|--------------------------------------------------------------------------------------------------------------------------------|---------|-------------------|-------------|
|     |        | J:\RIE\23256 Goldsmith Street\4 NJA Documentation\5 CADD\3 DA\01 Model\RIE 23256_DA_ Goldsmith Street Goulbum_R24_14062024.rvt | JOB No. | 23256             | _           |
|     | TITLE  |                                                                                                                                | DATE    | 21.10.24          |             |
|     |        | Proposed Elevations                                                                                                            | SCALE   | A1 @ As indicated | s indicated |
|     |        | 1 Toposod Elevations                                                                                                           | DWG No. |                   |             |
|     |        |                                                                                                                                |         | DA.210 A          |             |

| 0m 0.5m 1m<br>Scale Bar 1:50 | 1.5m 2m 2.5m | 5m |
|------------------------------|--------------|----|

| Alterations and Additions At 119 Goldsmith Street, Goulburn, NSW 2580 |                                                                                                                                 |         |      |              |
|-----------------------------------------------------------------------|---------------------------------------------------------------------------------------------------------------------------------|---------|------|--------------|
|                                                                       | J:\RIE\23256 Goldsmith Street\4 NJA Documentation\5 CADD\3 DA\01 Model\RIE 23256_DA_ Goldsmith Street Goulburn_R24_14062024.rvt | JOB No. |      | 23256        |
| TITLE                                                                 | Proposed Elevations                                                                                                             | DATE    |      | 21.10.24     |
|                                                                       |                                                                                                                                 | SCALE   | A1 @ | As indicated |
|                                                                       |                                                                                                                                 | DWG No. |      |              |
|                                                                       |                                                                                                                                 |         | DA.2 | 211 A        |