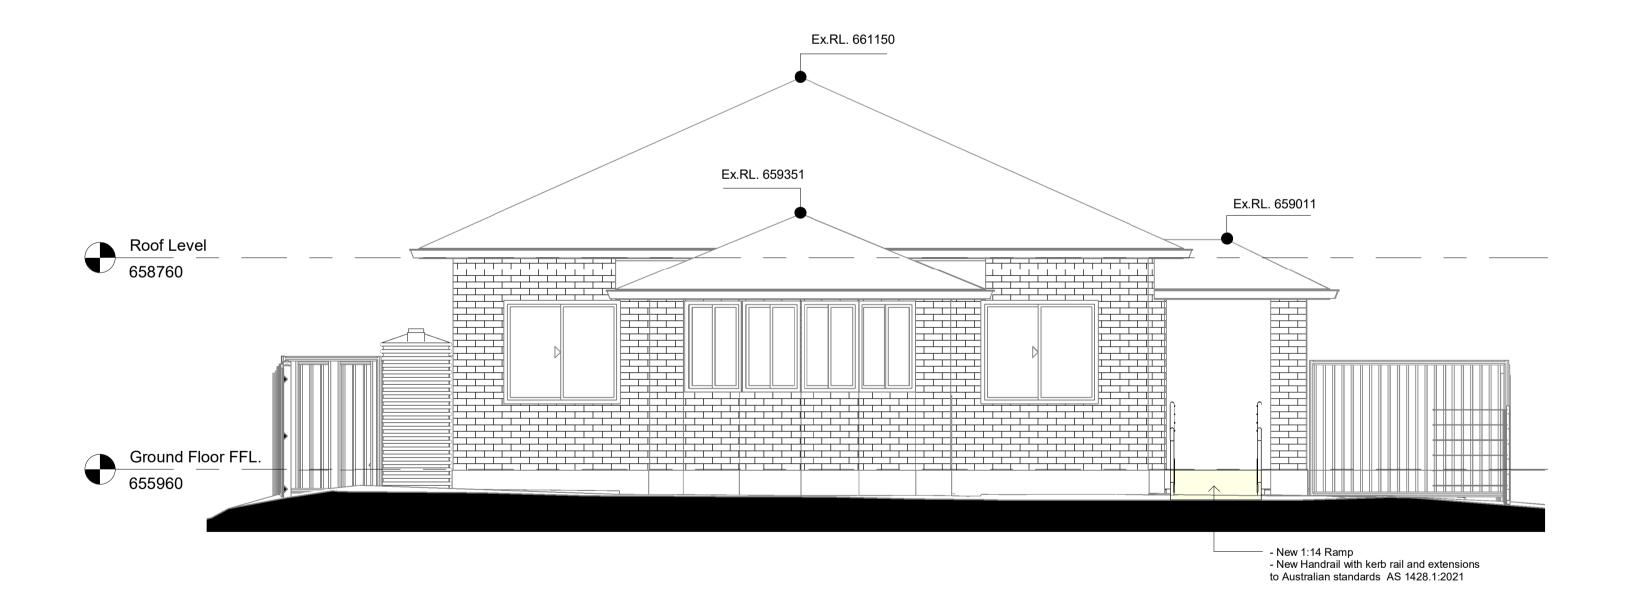

| lte | eratio | ns and Additions At 119 Goldsmith Street, Goull                                                                                | ourn, I | NSW 2580          |             |
|-----|--------|--------------------------------------------------------------------------------------------------------------------------------|---------|-------------------|-------------|
|     |        | J:\RIE\23256 Goldsmith Street\4 NJA Documentation\5 CADD\3 DA\01 Model\RIE 23256_DA_ Goldsmith Street Goulbum_R24_14062024.rvt | JOB No. | 23256             | _           |
|     | TITLE  |                                                                                                                                | DATE    | 21.10.24          |             |
|     |        | Proposed Elevations                                                                                                            | SCALE   | A1 @ As indicated | s indicated |
|     |        | 1 Toposod Elevations                                                                                                           | DWG No. |                   |             |
|     |        |                                                                                                                                |         | DA.210 A          |             |

| 0m 0.5m 1m<br>Scale Bar 1:50 | 1.5m 2m 2.5m | 5m |
|------------------------------|--------------|----|

| Alterations and Additions At 119 Goldsmith Street, Goulburn, NSW 2580 |                                                                                                                                 |         |      |              |
|-----------------------------------------------------------------------|---------------------------------------------------------------------------------------------------------------------------------|---------|------|--------------|
|                                                                       | J:\RIE\23256 Goldsmith Street\4 NJA Documentation\5 CADD\3 DA\01 Model\RIE 23256_DA_ Goldsmith Street Goulburn_R24_14062024.rvt | JOB No. |      | 23256        |
| TITLE                                                                 | Proposed Elevations                                                                                                             | DATE    |      | 21.10.24     |
|                                                                       |                                                                                                                                 | SCALE   | A1 @ | As indicated |
|                                                                       |                                                                                                                                 | DWG No. |      |              |
|                                                                       |                                                                                                                                 |         | DA.2 | 211 A        |